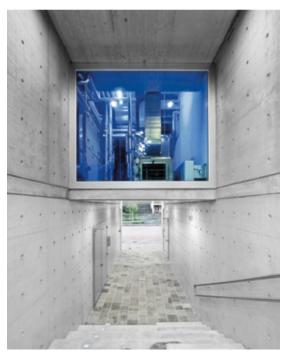

Doka-Trenn is available in practical 5, 25, 200 and 1000 litre containers.

Doka-Trenn can be used on all wall and floor-slab formwork.

Outstanding fair-faced concrete quality by using Doka-Trenn, on structured surfaces.