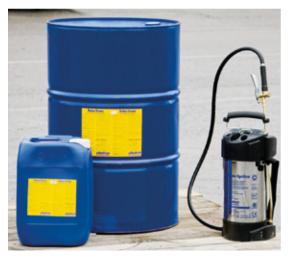

Doka-Trenn is available in practical 5, 25, 200 and 1000 litre containers.

Doka-Trenn can be used on all wall and floor-slab formwork.

Outstanding fair-faced concrete quality by using Doka-Trenn, on structured surfaces.