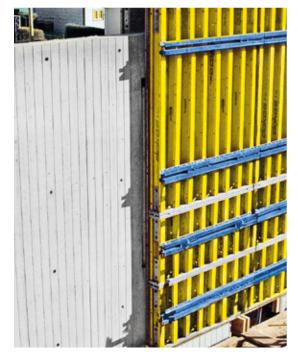

Doka-Trenn is available in practical 5, 25, 200 and 1000 litre containers.

Doka-Trenn can be used on all wall and floor-slab formwork.

Outstanding fair-faced concrete quality by using Doka-Trenn, on structured surfaces.